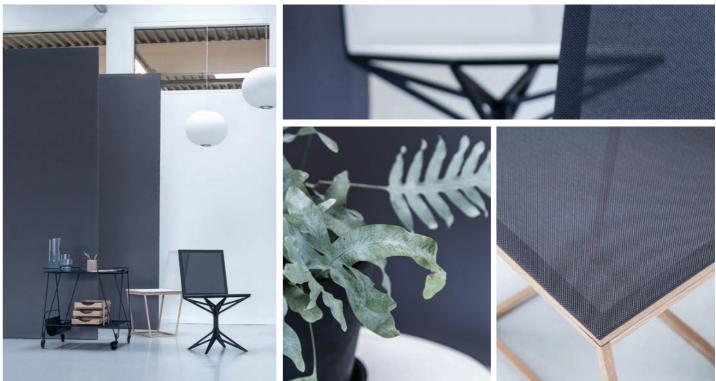

## Ideal for chair backs and screens

Web has a superior load-bearing capacity that makes it ideal for chair backs, seats, or for light, airy, and semi-transparent screens. With its discreet simplicity, Web will merge with the design of the furniture and strengthen its expression.