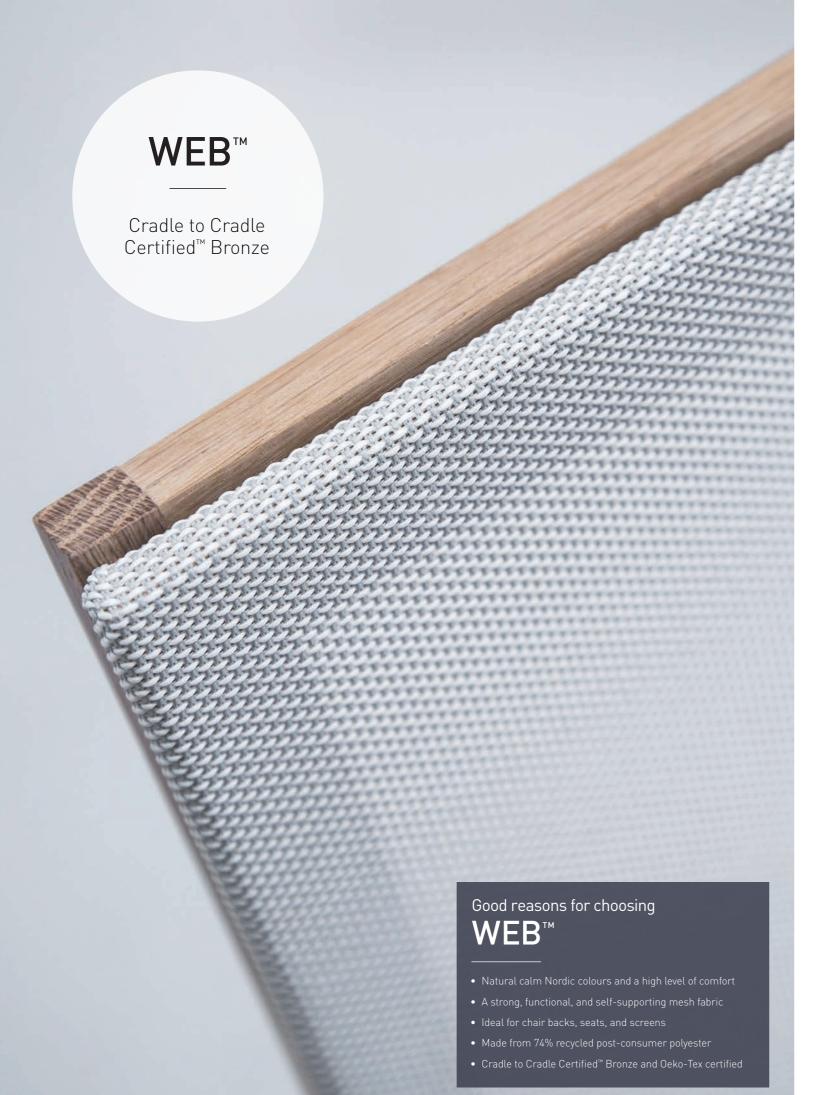

# WEB<sup>™</sup> – A UNIQUELY SUSTAINABLE MESH

A perfect fusion of form and function merging style, comfort, and sustainability, Web is Cradle to Cradle Certified<sup>™</sup> Bronze and possesses unique, eco-friendly properties that provide you with the freedom to design – with confidence and a green conscience.

Web is a strong, self-supporting, and functional mesh fabric with yarns crossing each other in endless intersections. Open spaces between the yarns create a transparent effect and the fabric's translucency lends a lightness and airiness to the appeal of the design.

## A lustrous landscape

Web is designed with threads of varying thickness to create a relief effect. This design feature gives life to a landscape of evenly spaced ridges and valleys and offers a soft and voluminous feel that provides a high level of comfort. The surface reflects the light and creates a slight sparkling effect with myriads of tiny gleams

# Natural calm Nordic colours

The natural Nordic colour scheme is centred around tones of calm, muted grey, white, and cream with elegant black as a powerful contrast. Choose between six unicoloured and three two-coloured designs. Combining yarns of different colours gives the fabric a distinct and unique surface appearance like a broken checked pattern with an enticing contrast and depth.